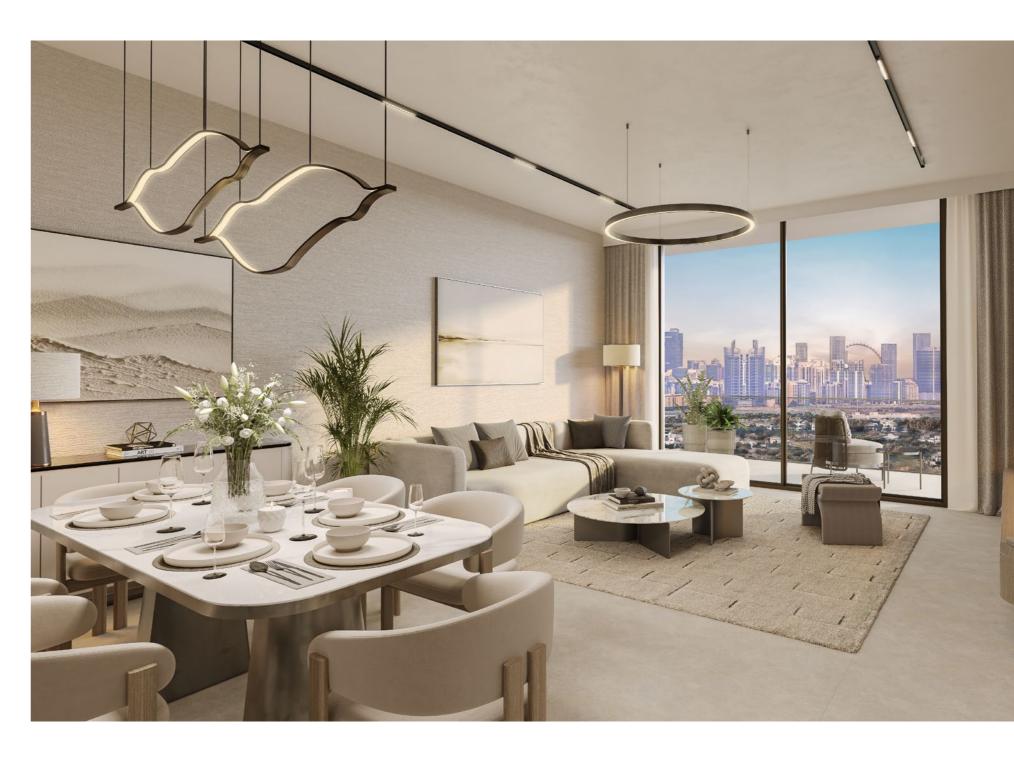

## UNIT FLOORPLANS LAYOUT

ELEGANT, SPACIOUS, AND
THOUGHTFULLY CRAFTED, EACH
RESIDENCE AT SOL LEVANTE IS DESIGNED
TO ENHANCE COMFORT, CONNECTION,
AND EVERYDAY INSPIRATION.

Bathed in natural light and framed by expansive views, the residences at Sol Levante offer a seamless balance between elegance and functionality. Featuring floor-to-ceiling windows, spacious terraces, and open layouts, every home is designed to bring the outdoors in, creating a fluid connection between living spaces and the surrounding environment.