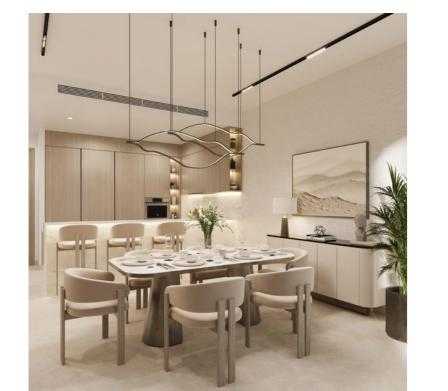

## UNIT FLOORPLANS LAYOUT

ELEGANT, SPACIOUS, AND
THOUGHTFULLY CRAFTED, EACH
RESIDENCE AT SOL LEVANTE IS DESIGNED
TO ENHANCE COMFORT, CONNECTION,
AND EVERYDAY INSPIRATION.

Bathed in natural light and framed by expansive views, the residences at Sol Levante offer a seamless balance between elegance and functionality. Featuring floor-to-ceiling windows, spacious terraces, and open layouts, every home is designed to bring the outdoors in, creating a fluid connection between living spaces and the surrounding environment.