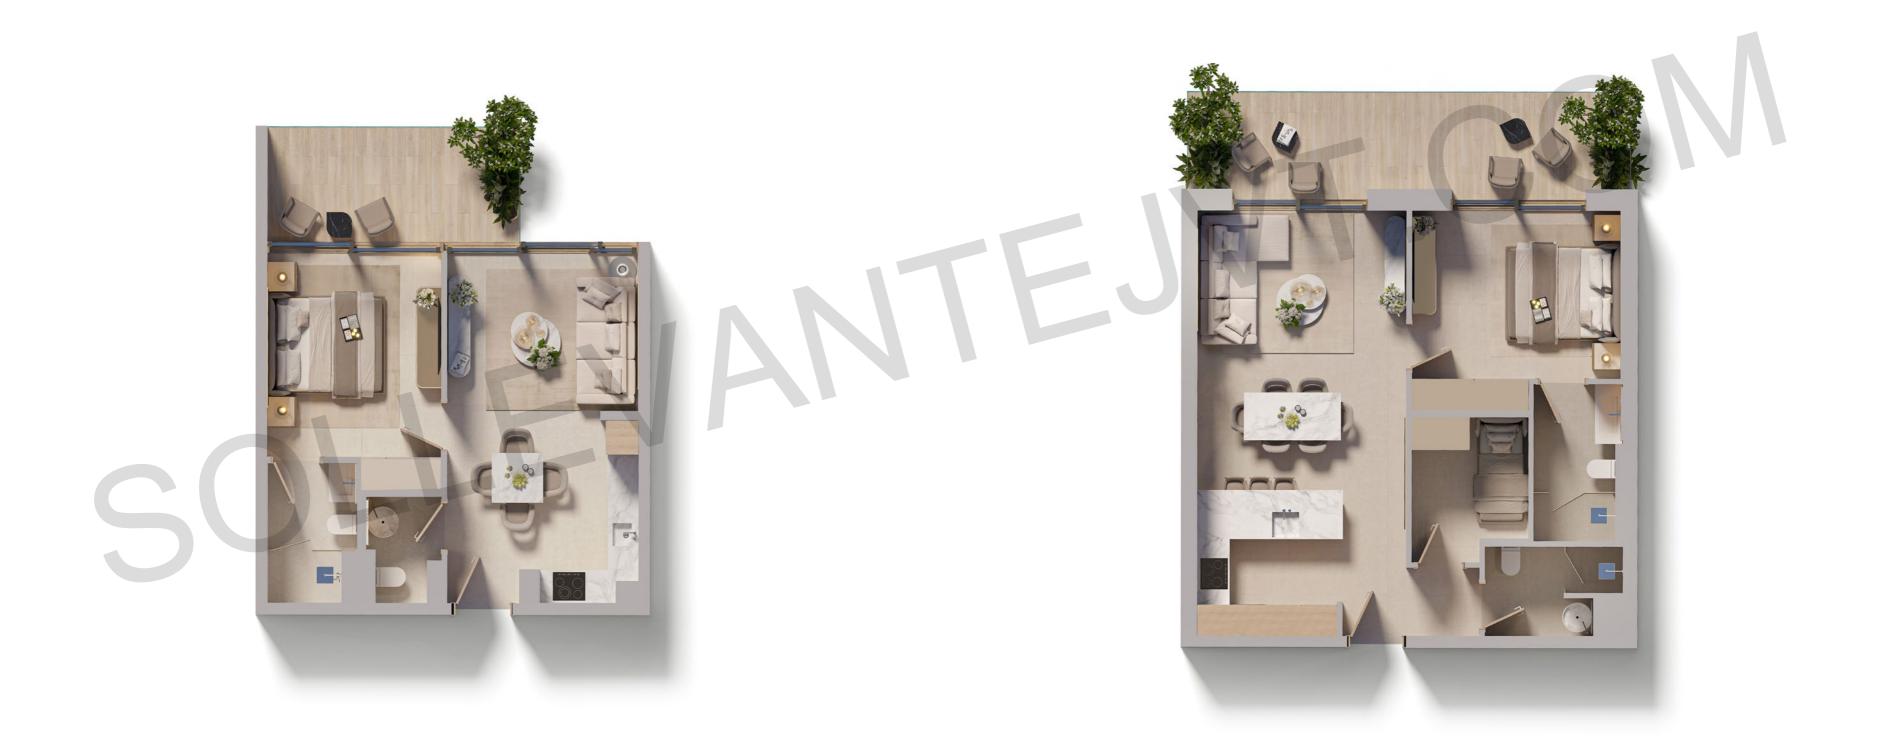

## 1 BEDROOM & STUDY ROOM

THE 1 BEDROOM AT SOL LEVANTE IS THOUGHTFULLY DESIGNED WITH A HUMAN-CENTERED APPROACH, ENSURING SEAMLESS FLOW, FUNCTIONALITY, AND COMFORT.

SOLLEVANTEJVT.COM

1 BEDROOM

APARTMENT - 1A

## 1 BEDROOM & STUDY ROOM

APARTMENT - 1E

|               | SQ.M | SQ.FT |   |
|---------------|------|-------|---|
| INTERNAL AREA | 64   | 684   | _ |
| EXTERNAL AREA | 16   | 172   |   |
| TOTAL AREA    | 80   | 856   | _ |