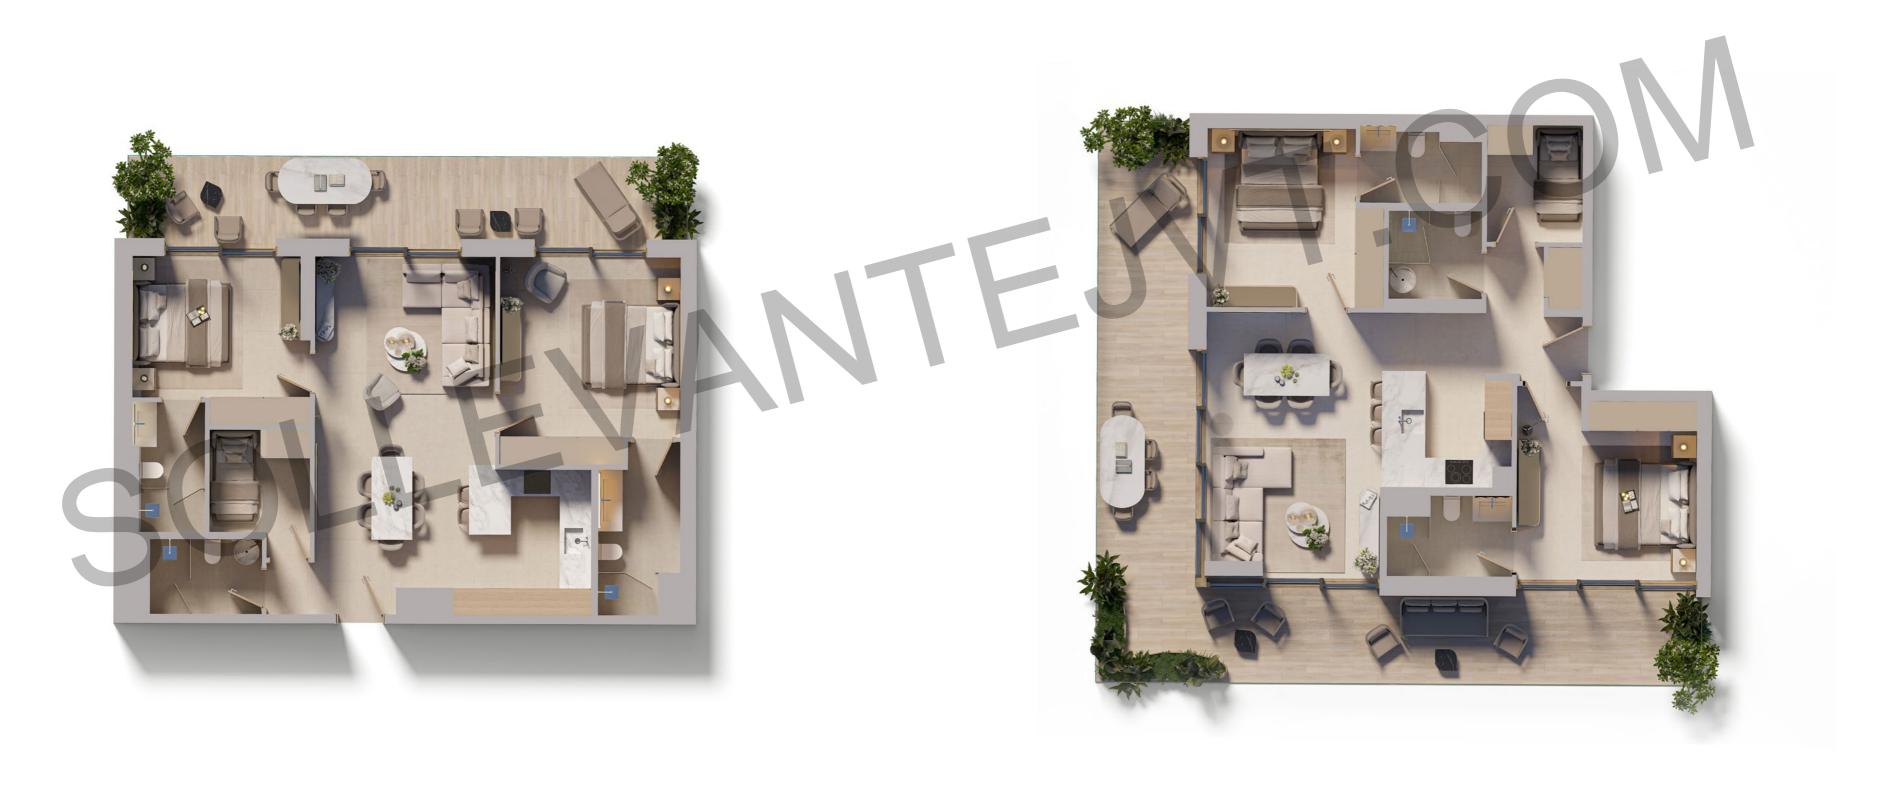

### 2 BEDROOM & STUDY ROOM

APARTMENT TYPE - 1A

|               | SQ.M | SQ.FT |
|---------------|------|-------|
| INTERNAL AREA | 96   | 1031  |
| EXTERNAL AREA | 22   | 234   |
| TOTAL AREA    | 117  | 1,265 |

#### 2 BEDROOM & STUDY ROOM

APARTMENT TYPE - 2C

|               | SQ.M | SQ.FT |
|---------------|------|-------|
| INTERNAL AREA | 87   | 941   |
| EXTERNAL AREA | 44   | 472   |
| TOTAL AREA    | 131  | 1,413 |