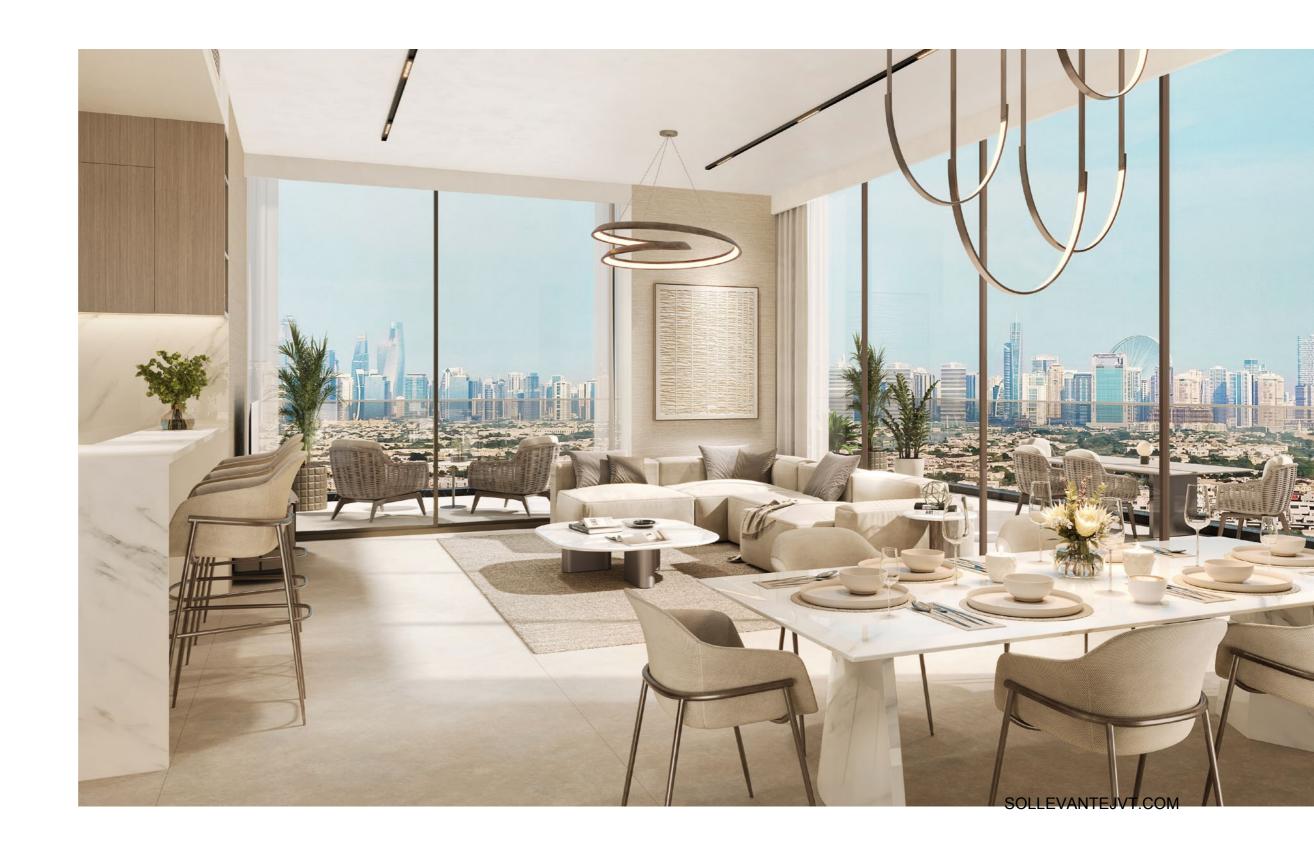

# UNIT FLOORPLANS LAYOUT

ELEGANT, SPACIOUS, AND
THOUGHTFULLY CRAFTED, EACH
RESIDENCE AT SOL LEVANTE IS DESIGNED
TO ENHANCE COMFORT, CONNECTION,
AND EVERYDAY INSPIRATION.

Bathed in natural light and framed by expansive views, the residences at Sol Levante offer a seamless balance between elegance and functionality. Featuring floor-to-ceiling windows, spacious terraces, and open layouts, every home is designed to bring the outdoors in, creating a fluid connection between living spaces and the surrounding environment.

#### 2 BEDROOM & STUDY ROOM

EACH 2-BEDROOM RESIDENCE AT SOL LEVANTE IS BRIGHT AND SPACIOUS, FEATURING VERSATILE INTERIORS, EXPANSIVE TERRACES, AND SEAMLESS FLOW, CREATING A HOME THAT ADAPTS TO EVERY MOMENT OF LIFE.