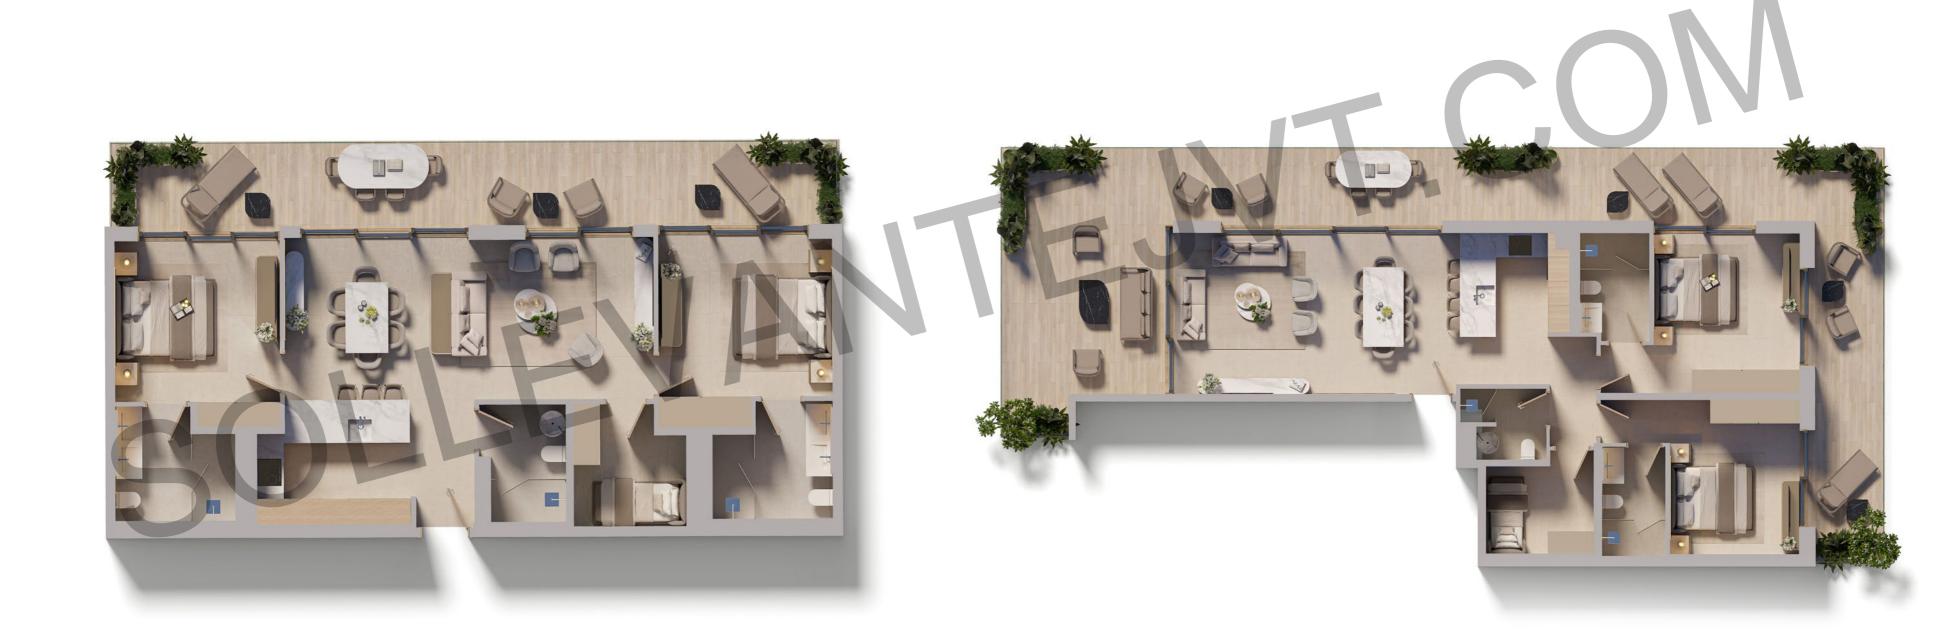

#### 2 BEDROOM & STUDY ROOM

APARTMENT TYPE - 4A

|               | SQ.M | SQ.FT |
|---------------|------|-------|
| INTERNAL AREA | 93   | 1001  |
| EXTERNAL AREA | 28   | 298   |
| TOTAL AREA    | 121  | 1,299 |

## 2 BEDROOM & STUDY ROOM

APARTMENT TYPE - 3A

|               | SQ.M | SQ.FT |
|---------------|------|-------|
| INTERNAL AREA | 99   | 1061  |
| EXTERNAL AREA | 80   | 858   |
| TOTAL AREA    | 178  | 1.919 |