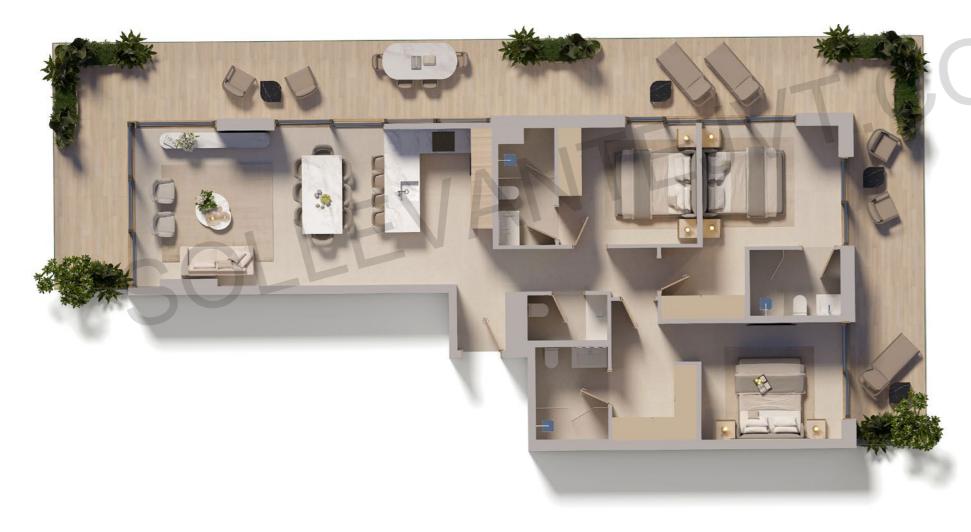

## 3 BEDROOM

APARTMENT TYPE - 1A

|               | SQ.M | SQ.FT |
|---------------|------|-------|
| NTERNAL AREA  | 113  | 1,214 |
| EXTERNAL AREA | 73   | 784   |
| TOTAL AREA    | 186  | 1,998 |