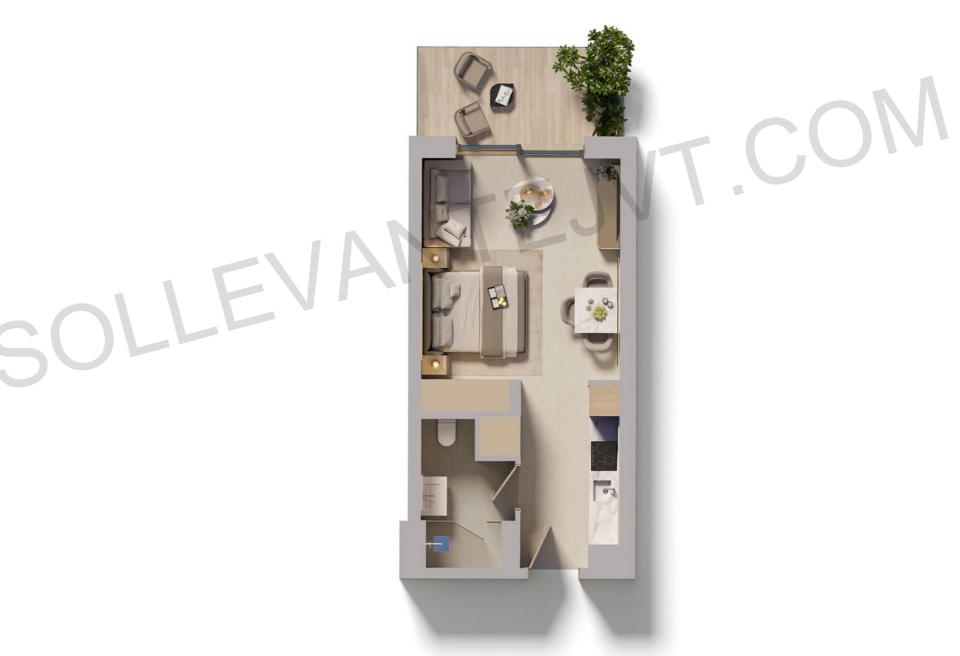

| TMENT - 1C |               | SQ.M | SQ.FT |  |
|------------|---------------|------|-------|--|
|            | INTERNAL AREA | 32   | 344   |  |
|            | EXTERNAL AREA | 8    | 84    |  |

TOTAL AREA

EVERY STUDIO AT SOL LEVANTE IS A COMPACT HAVEN OF SMART DESIGN, WHERE EVERY INCH IS OPTIMIZED FOR FUNCTIONALITY AND COMFORT.